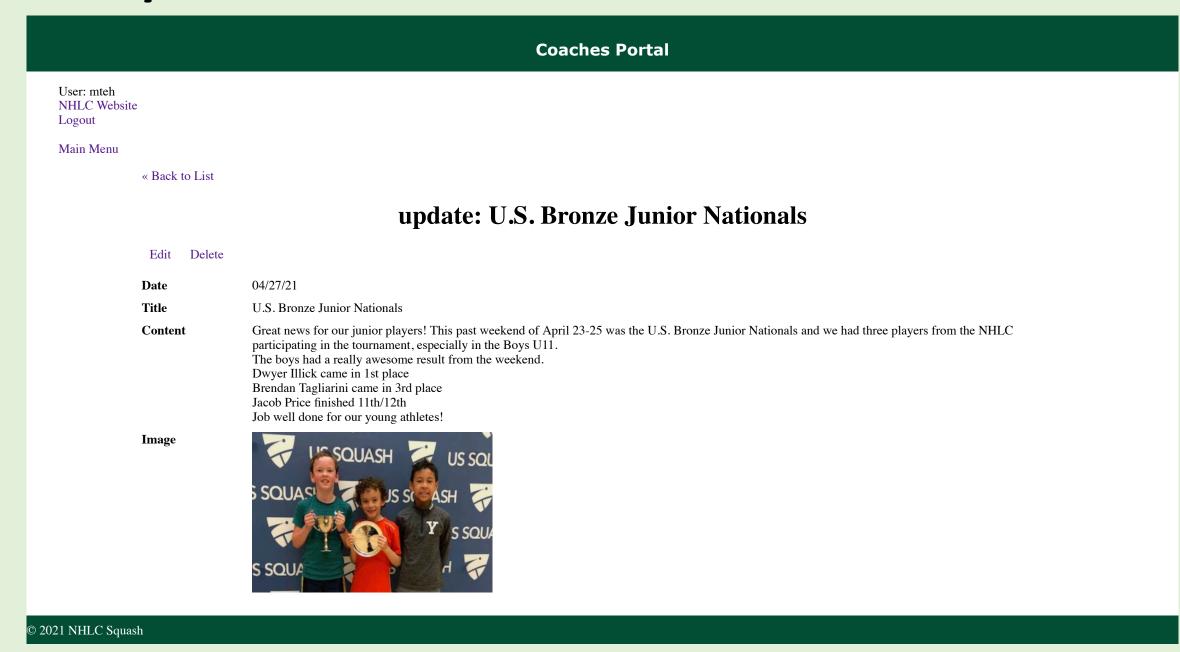

0       | •      |
|                                      |               | Isaac Yan         | BU19       | 0       | •      |
|                                      |               | Jessica Chen      | GU13       | 0       | •      |
|                                      |               | Donna Grayson     | GU13       | 0       | •      |
|                                      |               | Rachel Owen       | GU15       | 0       | •      |
|                                      |               |                   | Save       |         |        |
|                                      |               |                   | Save       |         |        |
|                                      |               |                   |            |         |        |

### 3. Updates:



#### 4. Coaches:



### Making the Project:

Client: Director of NHLC Squash

Methods: MAMP, PHP, HTML, CSS, MySQL