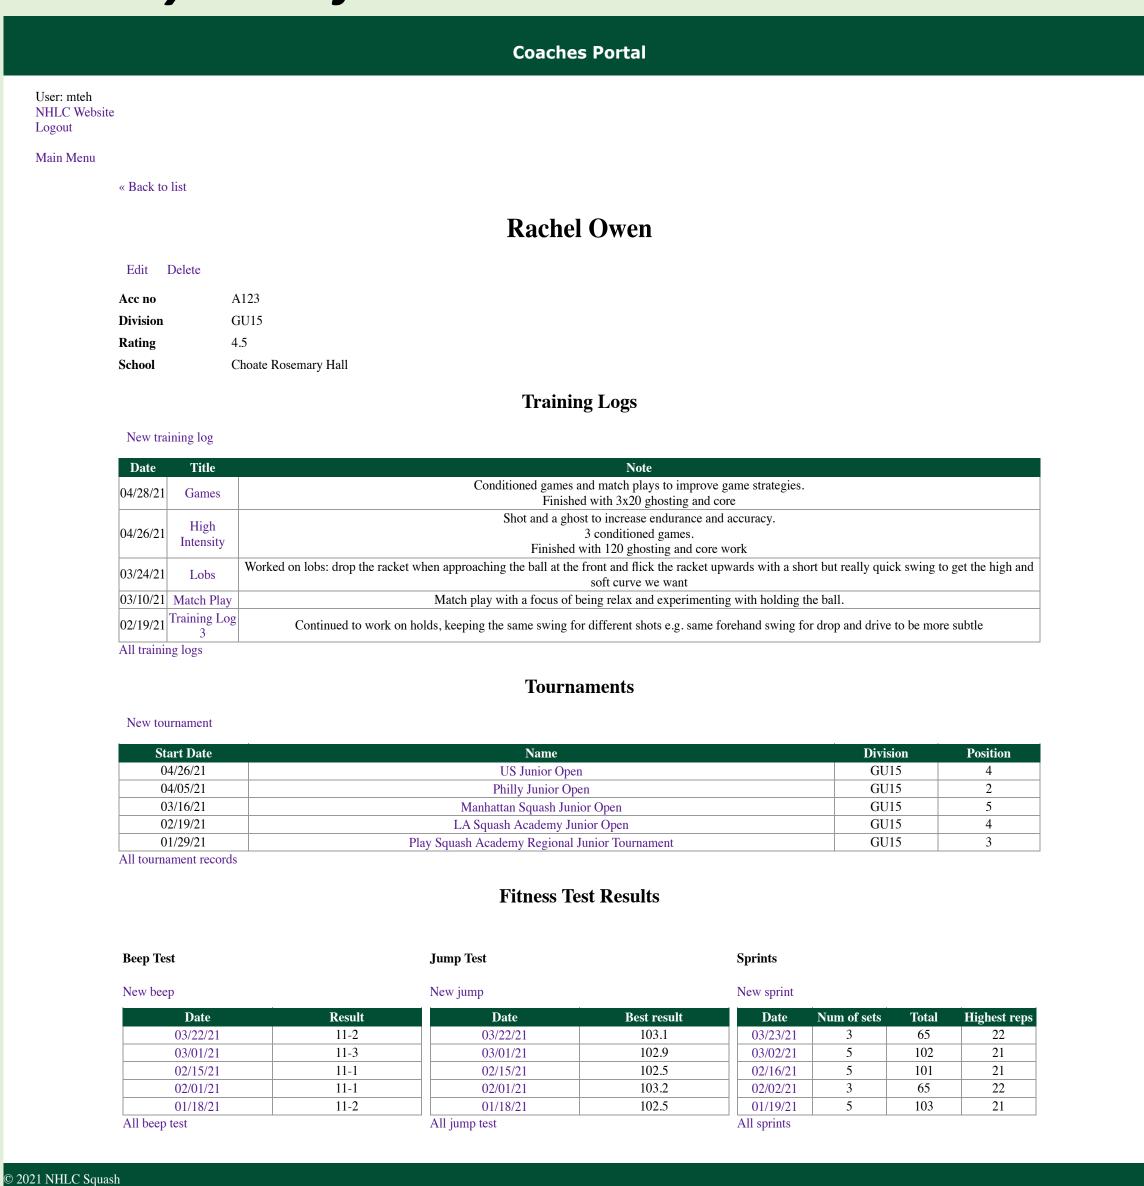

# Squash Program Manager

# Min Jie Teh and Madalene Spezialetti Department of Computer Science, Trinity College, Hartford, CT

## Goals of Squash Program Manager:

- Improve client experience
- Organize internal communication

#### New Website:

Includes information about classes, schedules, coaches, and ways of contact





#### Coaches Portal:

Records and organizes information about players, attendance, updates, and coaches' access

# 1. Player Profile:



#### 2. Attendance:

| Jser: mteh<br>NHLC Website<br>Logout |               |                   |            |         |        |
|--------------------------------------|---------------|-------------------|------------|---------|--------|
| Main Menu                            |               |                   |            |         |        |
| riam Monu                            | A 44 1        |                   |            |         |        |
|                                      | « Attendance  |                   |            |         |        |
|                                      |               |                   | Attendance |         |        |
|                                      |               |                   | Attenuance |         |        |
|