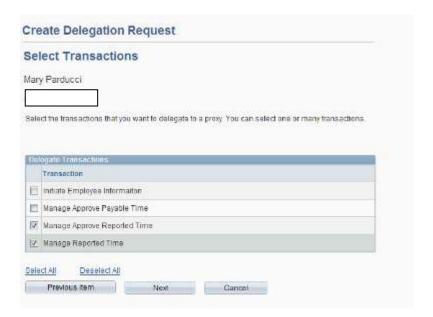

## For Time Approval Select:

Manage Approve **Reported** Time Manage **Reported** Time

Employees in your department will appear as possible delegates.

click the person you want to delegate to

This page shows who you delegated task to, and the status.