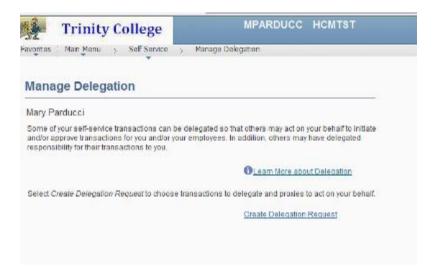

## **DELEGATION**

The person who is delegating should log into:

Self Service - Manage Delegation

Enter dates delegation will be valid.