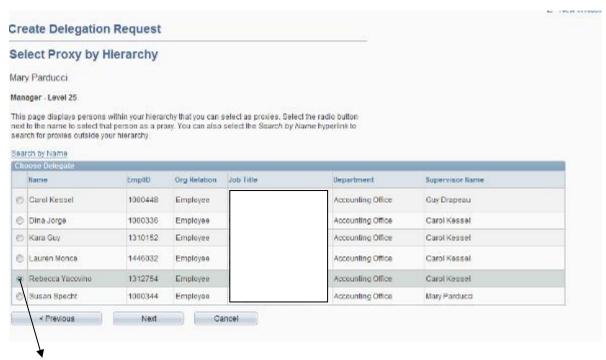

## For Time Approval Select:

Manage Approve **Reported** Time Manage **Reported** Time

Employees in your department will appear as possible delegates.

click the person you want to delegate to

This page shows who you delegated task to, and the status.