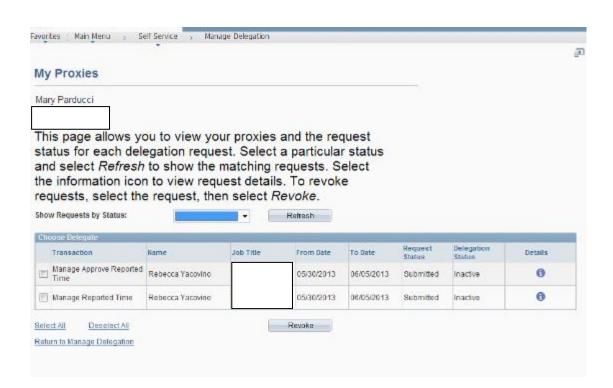

## For Time Approval Select:

Manage Approve **Reported** Time Manage **Reported** Time

Employees in your department will appear as possible delegates.

click the person you want to delegate to

This page shows who you delegated task to, and the status.