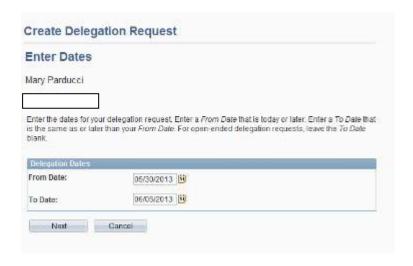

## **DELEGATION**

The person who is delegating should log into:

Self Service - Manage Delegation

Enter dates delegation will be valid.